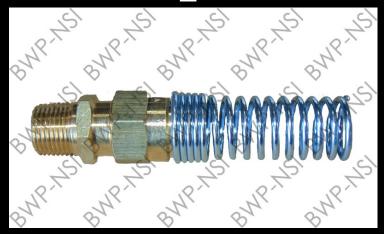

## Brass Compression Couplers

M-303- Brass DOT Compression Coupler w/Spring 3/8Hose x 1/4MPT

M-304- Brass DOT Compression Coupler w/Spring 3/8Hose x 3/8MPT

M-305- Brass DOT Compression Coupler w/Spring 3/8Hose x 1/2MPT M-1362- Brass DOT Compression Coupler w/Spring 1/2Hose x 3/8MPT

M-1363- Brass DOT Compression Coupler w/Spring 1/2Hose x 1/2MPT